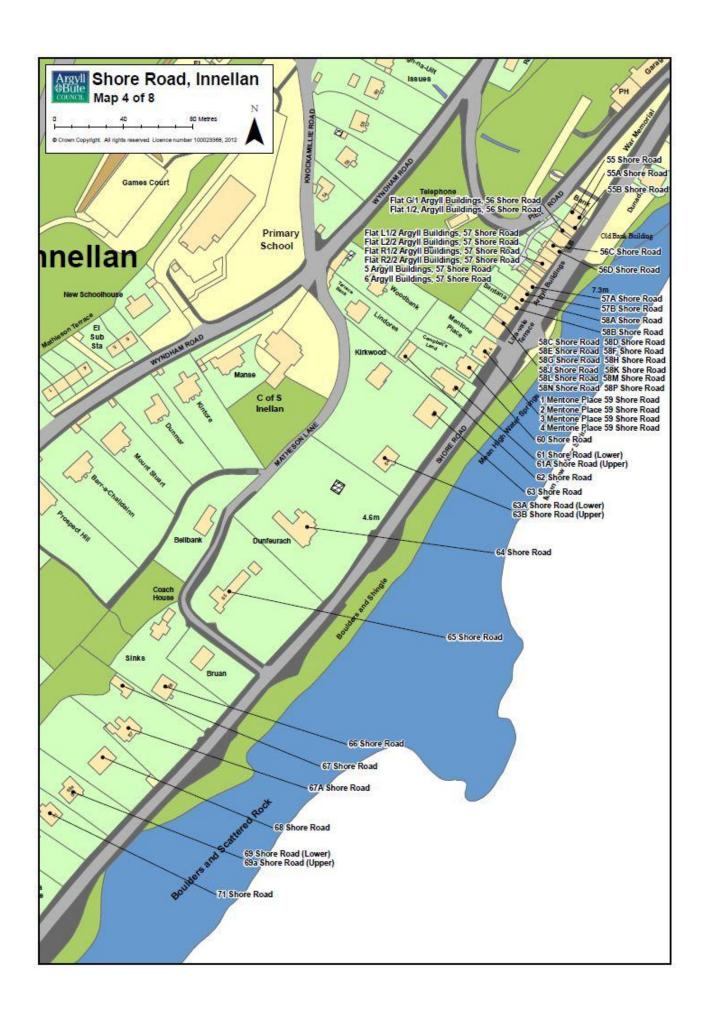

| Proposed Address                     | Proposed<br>RM PC | Alternative / Alias                            | Current CAG Address                                    | Notes                           |
|--------------------------------------|-------------------|------------------------------------------------|--------------------------------------------------------|---------------------------------|
| 48 Shore Road                        | PA23 7TJ          | Benvula                                        | Benvula 48 Shore Road, Innellan PA23 7TJ               |                                 |
| 48A Shore Road                       | PA23 7TJ          | Benvula                                        | Benvula 48A Shore Road, Innellan PA23 7TJ              |                                 |
| 48B Shore Road                       | PA23 7TJ          | Benvula                                        | Benvula 48B Shore Road, Innellan PA23 7TJ              |                                 |
| 48C Shore Road                       | PA23 7TJ          | Benvula                                        | Benvula 48C Shore Road, Innellan PA23 7TJ              |                                 |
| 48D Shore Road                       | PA23 7TJ          | Benvula                                        | Benvula 48D Shore Road, Innellan PA23 7TJ              |                                 |
| 48E Shore Road                       | PA23 7TJ          | Benvula                                        | Benvula 48E Shore Road, Innellan PA23<br>7TJ           |                                 |
| 48G Shore Road                       | PA23 7TJ          | Benvula                                        | Benvula Buildings 48G Shore Road,<br>Innellan PA23 7TJ |                                 |
| 1 McLennan Cottages<br>49 Shore Road | PA23 7TJ          |                                                | 1 Mclennan Cottages Shore Road,<br>Innellan PA23 7TJ   |                                 |
| 2 McLennan Cottages<br>49 Shore Road | PA23 7TJ          |                                                | 2 Mclennan Cottages Shore Road,<br>Innellan PA23 7TJ   |                                 |
| 3 McLennan Cottages<br>49 Shore Road | PA23 7TJ          |                                                | 3 Mclennan Cottages Shore Road,<br>Innellan PA23 7TJ   |                                 |
| 4 McLennan Cottages 49<br>Shore Road | PA23 7TJ          |                                                | 4 Mclennan Cottages Shore Road,<br>Innellan PA23 7TJ   |                                 |
| 5 McLennan Cottages 49<br>Shore Road | PA23 7TJ          |                                                | 5 Mclennan Cottages Shore Road,<br>Innellan PA23 7TJ   |                                 |
| 51 Shore Road                        | PA23 7TH          | Innellan Public Hall                           | 51 Shore Road, Innellan PA23 7TH                       | Returned (Public Hall)          |
| 52 Shore Road                        | PA23 7TH          | Strathclyde Police, Innellan Police<br>Station | 52 Shore Road, Innellan PA23 7TH                       |                                 |
| 52A Shore Road                       | PA23 7TH          | Police House                                   | 52A Shore Road, Innellan PA23 7TH                      |                                 |
| 53 Shore Road                        | Vacant Site       |                                                | Former Mcewans Garage Shore Road, Innellan             | Number reserved for vacant site |
| 54 Shore Road                        | PA23 7TH          | Dunadd                                         | Dunadd 54 Shore Road, Innellan PA23<br>7TH             |                                 |
| 55 Shore Road                        | PA23 7TP          | Old Bank House                                 | Bank House Shore Road, Innellan PA23<br>7TP            |                                 |

| Proposed Address                             | Proposed<br>RM PC | Alternative / Alias                          | Current CAG Address                                               | Notes                                                |
|----------------------------------------------|-------------------|----------------------------------------------|-------------------------------------------------------------------|------------------------------------------------------|
| 55A Shore Road                               | PA23 7TP          | Murray Cormack Associates, Old Bank<br>House | Old Bank House Shore Road, Innellan<br>PA23 7TP                   |                                                      |
| 55B Shore Road                               | PA23 7TP          |                                              | Shop Argyll Place Shore Road, Innellan PA23 7TP                   |                                                      |
| Flat G/1, Argyll Buildings<br>56 Shore Road  | PA23 7TP          |                                              | Argyll Place 56A Shore Road, Innellan PA23 7TP                    | Revised after site visit                             |
| Flat 1/2, Argyll Buildings, 56 Shore Road    | PA23 7TP          |                                              | Argyll Buildings Flat 1/2 56B Shore Road, Innellan PA23 7TP       | Objection - revised after consultation with resident |
| 56C Shore Road                               | PA23 7TP          |                                              | Argyll Place 56C Shore Road, Innellan PA23 7TP                    |                                                      |
| 56D Shore Road                               | PA23 7TP          |                                              | Flat 1 56D Shore Road, Innellan PA23 7TP                          |                                                      |
| 57A Shore Road                               | PA23 7TP          |                                              | Argyll Buildings 57A Shore Road,<br>Innellan PA23 7TP             |                                                      |
| 57B Shore Road                               | PA23 7TP          |                                              | 57B Shore Road, Innellan PA23 7TP                                 |                                                      |
| Flat R1/1, Argyll Buildings<br>57 Shore Road | PA23 7TP          | 1 Argyll Buildings                           | 1 Argyll Buildings 57A Shore Road,<br>Innellan PA23 7TP           | Revised after site visit                             |
| Flat R1/2, Argyll Buildings<br>57 Shore Road | PA23 7TP          | 2 Argyll Buildings                           | Argyll Buildings 57B Shore Road,<br>Innellan PA23 7TP             | Revised after site visit                             |
| Flat L1/1, Argyll Buildings<br>57 Shore Road | PA23 7TP          | 3 Argyll Buildings                           | Argyll Buildings 57D Shore Road,<br>Innellan PA23 7TP             | Revised after site visit                             |
| Flat L1/2, Argyll Buildings 57 Shore Road    | PA23 7TP          | 4 Argyll Buildings                           | Argyll Buildings Left 2 57E Shore Road, Innellan PA23 7TP         | Revised after site visit                             |
| 5 Argyll Buildings,<br>57 Shore Road         | PA23 7TP          |                                              | 57 Argyll Buildings Shore Road, Innellan PA23 7TP                 | Objection - revised after consultation with resident |
| 6 Argyll Buildings,<br>57 Shore Road         | PA23 7TP          | Marple House                                 | Marple House Argyll Buildings 57 Shore<br>Road, Innellan PA23 7TP | Revised after site visit                             |
| 58A Shore Road                               | PA23 7TP          | Lizavale Terrace                             | 58A Shore Road, Innellan PA23 7TP                                 |                                                      |
| 58B Shore Road                               | PA23 7TP          | Lizavale Terrace                             | Lizavale Terrace 58B Shore Road,<br>Innellan PA23 7TP             |                                                      |
| 58C Shore Road                               | PA23 7TP          | Lizavale Terrace                             | Lizavale Terrace 58C Shore Road,<br>Innellan PA23 7TP             |                                                      |
| 58D Shore Road                               | PA23 7TP          | Lizavale Terrace                             | Lizavale Terrace Flat 101 58D Shore<br>Road, Innellan PA23 7TP    |                                                      |

| Proposed Address                 | Proposed<br>RM PC | Alternative / Alias   | Current CAG Address                                            | Notes    |
|----------------------------------|-------------------|-----------------------|----------------------------------------------------------------|----------|
| 58E Shore Road                   | PA23 7TP          | Lizavale Terrace      | Lizavale Terrace 58E Shore Road,<br>Innellan PA23 7TP          |          |
| 58F Shore Road                   | PA23 7TP          | Lizavale Terrace      | Lizavale Terrace 58F Shore Road,<br>Innellan PA23 7TP          |          |
| 58G Shore Road                   | PA23 7TP          | Lizavale Terrace      | Santana Lizavale Terrace 58G Shore<br>Road, Innellan PA23 7TP  |          |
| 58H Shore Road                   | PA23 7TP          | Lizavale Terrace      | Lizavale Terrace Flat 2/1 58H Shore<br>Road, Innellan PA23 7TP |          |
| 58J Shore Road                   | PA23 7TP          | Lizavale Terrace      | Lizavale Terrace Flat 202 58J Shore Road, Innellan PA23 7TP    |          |
| 58K Shore Road                   | PA23 7TP          | Lizavale Terrace      | Lizavale Terrace 58K Shore Road,<br>Innellan PA23 7TP          |          |
| 58L Shore Road                   | PA23 7TP          | Lizavale Terrace      | Lizavale Terrace 58L Shore Road,<br>Innellan PA23 7TP          |          |
| 58M Shore Road                   | PA23 7TP          | Lizavale Terrace      | Lizavale Terrace 58M Shore Road,<br>Innellan PA23 7TP          |          |
| 58N Shore Road                   | PA23 7TP          | Lizavale Terrace      | 1 Lizavale Terrace 58 Shore Road,<br>Innellan PA23 7TP         |          |
| 58P Shore Road                   | PA23 7TP          | Lizavale Terrace      | Dunmovin Lizavale Terrace 58P Shore<br>Road, Innellan PA23 7TP |          |
| 1 Mentone Place 59 Shore<br>Road | PA23 7TP          |                       | 1 Mentone Place, Innellan PA23 7TP                             |          |
| 2 Mentone Place 59 Shore<br>Road | PA23 7TP          |                       | 2 Mentone Place, Innellan PA23 7TP                             |          |
| 3 Mentone Place 59 Shore Road    | PA23 7TP          |                       | 3 Mentone Place, Innellan PA23 7TP                             |          |
| 4 Mentone Place 59 Shore<br>Road | PA23 7TP          |                       | 4 Mentone Place, Innellan PA23 7TP                             |          |
| 60 Shore Road                    | PA23 7TP          | Campbells Land        | 60 Shore Road, Innellan PA23 7TP                               |          |
| 61 Shore Road                    | PA23 7TR          | Lower Flat, Ingleneuk | Ingleneuk Lower Flat 61 Shore Road, Innellan PA23 7TR          |          |
| 61A Shore Road                   | PA23 7TR          | Upper Flat, Ingleneuk | Ingleneuk Upper Flat 61A Shore Road,<br>Innellan PA23 7TR      |          |
| 62 Shore Road                    | PA23 7TR          | Petersburgh Cottage   | Petersburgh Cottage 62 Shore Road,<br>Innellan PA23 7TR        | Returned |

| Proposed Address    | Proposed<br>RM PC | Alternative / Alias         | Current CAG Address                                             | Notes                                 |
|---------------------|-------------------|-----------------------------|-----------------------------------------------------------------|---------------------------------------|
| 63 Shore Road       | PA23 7TR          | Ashburne Lodge              | 63 Shore Road, Innellan PA23 7TR                                |                                       |
| 63A Shore Road      | PA23 7TR          | Lower Flat, Clyde Cottage   | Lower Flat Clyde Cottage Shore Road,<br>Innellan PA23 7TR       |                                       |
| 63B Shore Road      | PA23 7TR          | Upper Flat, Clyde Cottage   | Upper Flat Clyde Cottage Shore Road, Innellan PA23 7TR          |                                       |
| 64 Shore Road       | PA23 7TR          | Dunfeurach                  | Dunfeurach Shore Road, Innellan PA23<br>7TR                     |                                       |
| 65 Shore Road       | PA23 7TR          | Gambeila                    | Gambeila Shore Road, Innellan PA23<br>7TR                       |                                       |
| Bruan Matheson Lane | PA23 7TA          |                             | Bruan Matheson Lane, Innellan PA23<br>7TR                       |                                       |
| 66 Shore Road       | PA23 7TR          | Briar Brae                  | 66 Shore Road, Innellan PA23 7TR                                |                                       |
| 67 Shore Road       | PA23 7TR          | Wyndham Bank Cottage        | Wyndham Bank Cottage, 67 Shore Road, Innellan PA23 7TR          | Old cottage at rear reinstated as 67. |
| 67A Shore Road      | PA23 7TR          | Wyndham Bank                | Wyndham Bank 67A Shore Road,<br>Innellan PA23 7TR               | Main house to remain as 67A           |
| 68 Shore Road       | PA23 7TR          | Ardtur                      | 68 Shore Road, Innellan PA23 7TR                                |                                       |
| 69 Shore Road       | PA23 7TR          | Gordonston                  | 69 Shore Road, Innellan PA23 7TR                                |                                       |
| 69A Shore Road      | PA23 7TR          | Eglinton                    | 69A Shore Road, Innellan PA23 7TR                               |                                       |
| 70 Shore Road       | PA23 7TR          | Corsach                     | 70 Shore Road, Innellan PA23 7TR                                |                                       |
| 72 Shore Road       | PA23 7TR          | Dalcamond House             | 72 Shore Road, Innellan PA23 7TR                                |                                       |
| 73 Shore Road       | PA23 7TR          | Joppa House                 | Joppa House 73 Shore Road, Innellan PA23 7TR                    |                                       |
| 73A Shore Road      | PA23 7TR          | Joppa House                 | Joppa House 73A Shore Road, Innellan<br>PA23 7TR                |                                       |
| 73B Shore Road      | PA23 7TR          | Joppa Cottage               | Joppa Cottage Shore Road, Innellan<br>PA23 7TR                  |                                       |
| 74 Shore Road       | PA23 7TR          | Seaford Cottage Mid Terrace | Seaford Cottage Mid Terrace 74 Shore<br>Road, Innellan PA23 7TR |                                       |