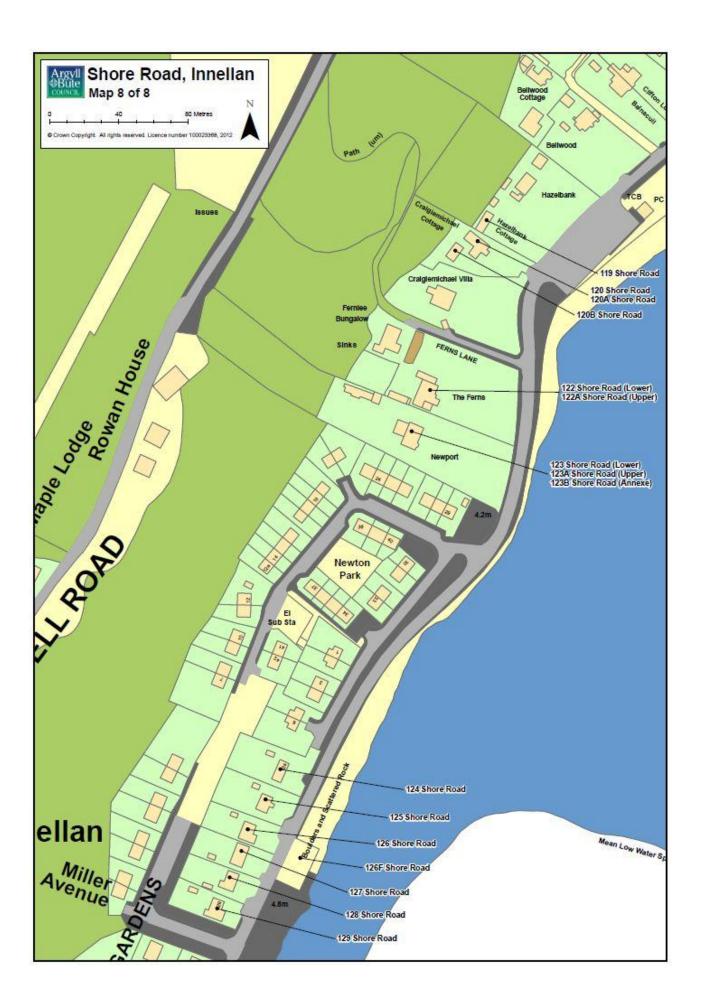

## CIVIC GOVERNMENT (SCOTLAND) ACT 1982 – SECTION 97 STREET NAMING AND NUMBERING - SHORE ROAD, INNELLAN

#### 1 SUMMARY

- 1.1 Argyll and Bute Council has been advised of various addressing issues in Shore Road, Innellan and, as a result, addressing changes are proposed under the above Act.
- 1.2 This report details the issues raised, the consultation which took place, the representations received and the proposed addresses to be allocated to Shore Road.

- 3.17 Royal Mail will record the numbers allocated to the properties and hold the house name as an 'alias'. This means that the address displayed on the Royal Mail website would be, for example, "130 Shore Road" rather than "Seaview, 130 Shore Road". "Seaview" would be held against number 130 in the Royal Mail Postcode Address File (PAF) but is only available for internal Royal Mail use i.e. for the local delivery office. Other users of the Postcode Address File will only see "130 Shore Road".
- 3.18 Finally, Royal Mail noted that the proposals will have an effect on Pier Road addresses. Royal Mail will contact the four addresses on Pier Road which will require a postcode change.
- 3.19 DABVJB are happy to follow the suggested renumbering but would prefer to amend the Council Tax List and the Electoral Register (ER) in tandem in the autumn to coincide with the new ER published in early December.
- 3.20 DABVJB also commented on six non-addressable properties which they would like numbered based on their actual location. Numbers are allocated as follows:
  - Car Park (Innellan Pier) 50
  - Septic Tank 1 (Scottish Water) 73F
  - Septic Tank 2 (Scottish Water) 93F
  - Public Toilet (Sandy Beach) 117F
  - Car Park (Sandy Beach) 117G
  - Septic Tank 3 (Scottish Water) 126F

The suffixes applied to the numbers allow for further subdivision of the properties at 73, 93, 117 and 126, which would take priority over these non-addressable properties.