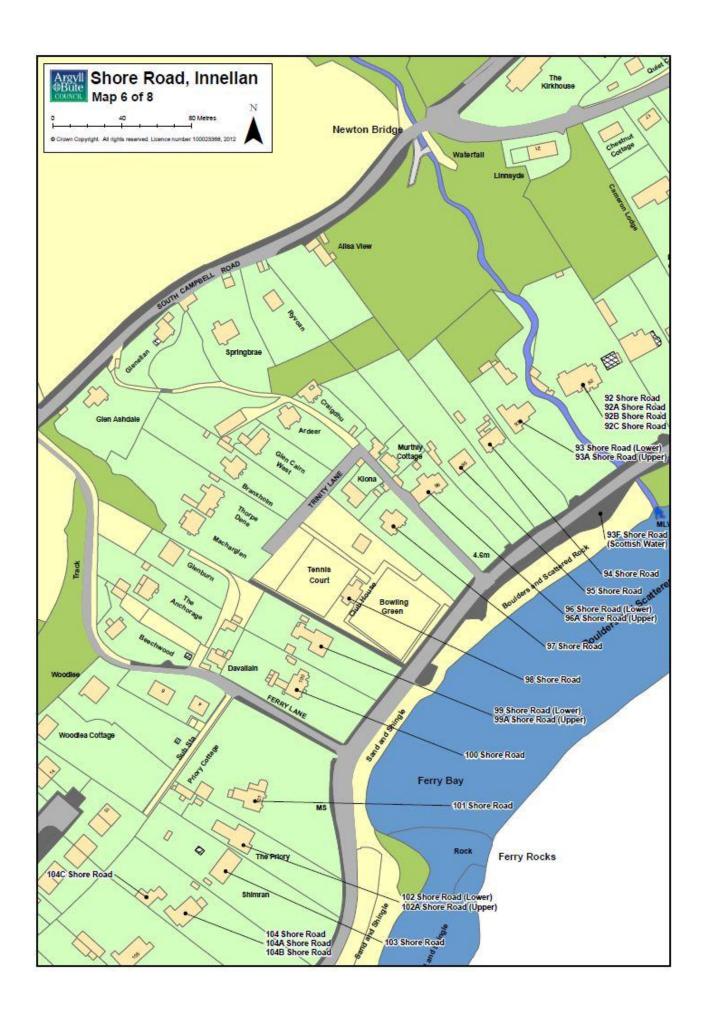

## CIVIC GOVERNMENT (SCOTLAND) ACT 1982 – SECTION 97 STREET NAMING AND NUMBERING - SHORE ROAD, INNELLAN

#### 1 SUMMARY

- 1.1 Argyll and Bute Council has been advised of various addressing issues in Shore Road, Innellan and, as a result, addressing changes are proposed under the above Act.
- 1.2 This report details the issues raised, the consultation which took place, the representations received and the proposed addresses to be allocated to Shore Road.

- 3.17 Royal Mail will record the numbers allocated to the properties and hold the house name as an 'alias'. This means that the address displayed on the Royal Mail website would be, for example, "130 Shore Road" rather than "Seaview, 130 Shore Road". "Seaview" would be held against number 130 in the Royal Mail Postcode Address File (PAF) but is only available for internal Royal Mail use i.e. for the local delivery office. Other users of the Postcode Address File will only see "130 Shore Road".
- 3.18 Finally, Royal Mail noted that the proposals will have an effect on Pier Road addresses. Royal Mail will contact the four addresses on Pier Road which will require a postcode change.
- 3.19 DABVJB are happy to follow the suggested renumbering but would prefer to amend the Council Tax List and the Electoral Register (ER) in tandem in the autumn to coincide with the new ER published in early December.
- 3.20 DABVJB also commented on six non-addressable properties which they would like numbered based on their actual location. Numbers are allocated as follows:
  - Car Park (Innellan Pier) 50
  - Septic Tank 1 (Scottish Water) 73F
  - Septic Tank 2 (Scottish Water) 93F
  - Public Toilet (Sandy Beach) 117F
  - Car Park (Sandy Beach) 117G
  - Septic Tank 3 (Scottish Water) 126F

The suffixes applied to the numbers allow for further subdivision of the properties at 73, 93, 117 and 126, which would take priority over these non-addressable properties.