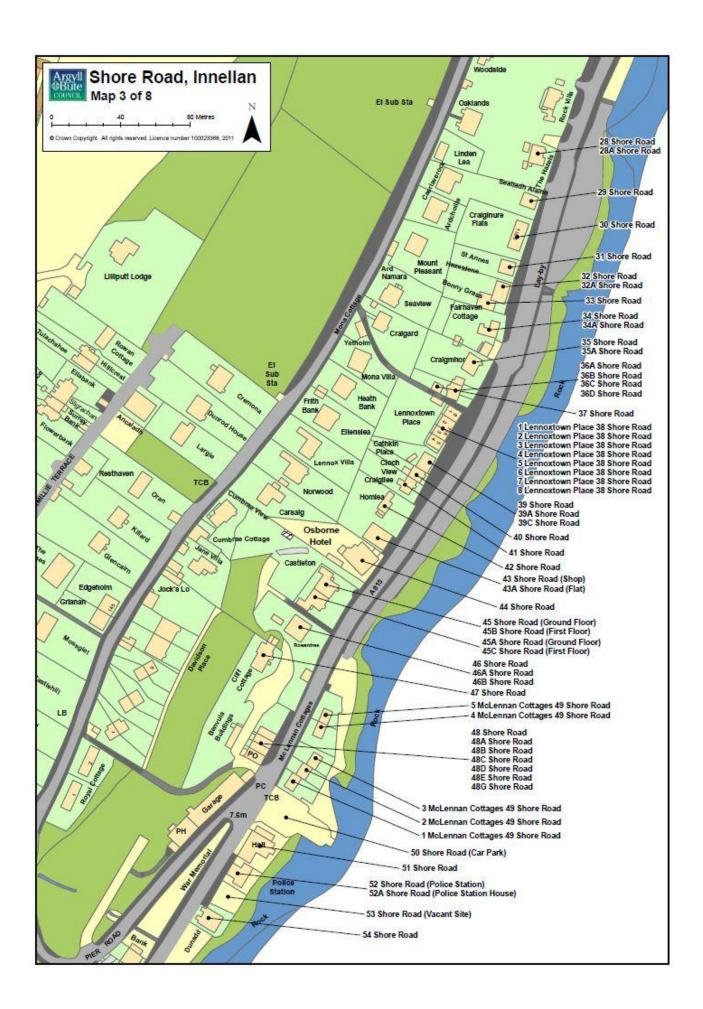

| Proposed Address                  | Proposed<br>RM PC | Alternative / Alias    | Current CAG Address                               | Notes   |
|-----------------------------------|-------------------|------------------------|---------------------------------------------------|---------|
| 6 Ardyne Terrace<br>22 Shore Road | PA23 7TL          |                        | 6 Ardyne Terrace Shore Road, Innellan<br>PA23 7TL |         |
| 8 Ardyne Terrace<br>22 Shore Road | PA23 7TL          |                        | 8 Ardyne Terrace Shore Road, Innellan PA23 7TL    | Support |
| 23 Shore Road                     | PA23 7TL          | Ferncliff              | Ferncliff Shore Road, Innellan PA23 7TL           |         |
| 24 Shore Road                     | PA23 7TL          | St Abbs                | St Abbs Shore Road, Innellan PA23 7TL             |         |
| 25 Shore Road                     | PA23 7TL          | Arthurs Seat           | Arthurs Seat Shore Road, Innellan PA23 7TL        |         |
| 26 Shore Road                     | PA23 7TL          | Anvil Cottage          | Anvil Cottage Shore Road, Innellan PA23 7TL       |         |
| 27 Shore Road                     | PA23 7TL          | 1 Rock Villa           | Rock Villa 27 Shore Road, Innellan PA23<br>7TL    |         |
| 27A Shore Road                    | PA23 7TL          | 2 Rock Villa           | Rock Villa 27A Shore Road, Innellan<br>PA23 7TL   |         |
| 28 Shore Road                     | PA23 7TL          | Lower Flat, The Hazels | The Hazels 28 Shore Road, Innellan PA23 7TL       | Support |
| 28A Shore Road                    | PA23 7TL          | Upper Flat, The Hazels | The Hazels 28A Shore Road, Innellan PA23 7TL      |         |
| 29 Shore Road                     | PA23 7TL          | Glen Artney            | 29 Shore Road, Innellan PA23 7TL                  |         |
| 1 Craignure<br>30 Shore Road      | PA23 7TL          |                        | Flat 1 Craignure Shore Road, Innellan PA23 7TL    |         |
| 2 Craignure<br>30 Shore Road      | PA23 7TL          |                        | Flat 2 Craignure Shore Road, Innellan PA23 7TL    |         |
| 3 Craignure<br>30 Shore Road      | PA23 7TL          |                        | Flat 3 Craignure Shore Road, Innellan PA23 7TL    |         |
| 4 Craignure<br>30 Shore Road      | PA23 7TL          |                        | Flat 4 Craignure Shore Road, Innellan PA23 7TL    |         |
| 5 Craignure<br>30 Shore Road      | PA23 7TL          |                        | Flat 5 Craignure Shore Road, Innellan<br>PA23 7TL |         |
| 31 Shore Road                     | PA23 7TL          | St Annes               | St Annes Shore Road, Innellan PA23 7TL            |         |
| 32 Shore Road                     | PA23 7TL          | Lower Flat, Hazeldene  | Hazeldene 32 Shore Road, Innellan<br>PA23 7TL     | Support |

| Proposed Address                    | Proposed<br>RM PC | Alternative / Alias   | Current CAG Address                                 | Notes   |
|-------------------------------------|-------------------|-----------------------|-----------------------------------------------------|---------|
| 32A Shore Road                      | PA23 7TL          | Top Flat, Hazeldene   | Hazeldene 32A Shore Road, Innellan<br>PA23 7TL      |         |
| 33 Shore Road                       | PA23 7TL          | Bonnygrass            | Bonnygrass Shore Road, Innellan PA23 7TL            |         |
| 34 Shore Road                       | PA23 7TL          | Fairhaven Cottage     | Fairhaven Cottage 34 Shore Road, Innellan PA23 7TL  |         |
| 34A Shore Road                      | PA23 7TL          | Melody Cottage        | Melody Cottage Shore Road, Innellan PA23 7TL        |         |
| 35 Shore Road                       | PA23 7TL          | Lower Flat, Craigmhor | Craigmhor Cottage 35 Shore Road, Innellan PA23 7TL  |         |
| 35A Shore Road                      | PA23 7TL          | Top Flat, Craigmhor   | Craigmhor 35A Shore Road, Innellan PA23 7TL         |         |
| 36A Shore Road                      | PA23 7TJ          | Columbia House        | Columbia House 36A Shore Road,<br>Innellan PA23 7TJ |         |
| 36B Shore Road                      | PA23 7TJ          | Columbia House        | Columbia House 36B Shore Road,<br>Innellan PA23 7TJ | Support |
| 36C Shore Road                      | PA23 7TJ          | Columbia House        | Columbia House 36C Shore Road,<br>Innellan PA23 7TJ |         |
| 36D Shore Road                      | PA23 7TJ          | Columbia House        | Columbia House 36D Shore Road,<br>Innellan PA23 7TJ |         |
| 37 Shore Road                       | PA23 7TJ          | Glenlean Cottage      | Glenlean Cottage Shore Road, Innellan PA23 7TJ      |         |
| 1 Lennoxtown Place<br>38 Shore Road | PA23 7RF          |                       | 1 Lennoxtown Place Shore Road,<br>Innellan PA23 7RF |         |
| 2 Lennoxtown Place<br>38 Shore Road | PA23 7RF          |                       | 2 Lennoxtown Place Shore Road,<br>Innellan PA23 7RF |         |
| 3 Lennoxtown Place<br>38 Shore Road | PA23 7RF          |                       | 3 Lennoxtown Place Shore Road,<br>Innellan PA23 7RF |         |
| 4 Lennoxtown Place<br>38 Shore Road | PA23 7RF          |                       | 4 Lennoxtown Place Shore Road,<br>Innellan PA23 7RF |         |
| 5 Lennoxtown Place<br>38 Shore Road | PA23 7RF          |                       | 5 Lennoxtown Place Shore Road,<br>Innellan PA23 7RF |         |
| 6 Lennoxtown Place<br>38 Shore Road | PA23 7RF          |                       | 6 Lennoxtown Place Shore Road,<br>Innellan PA23 7RF |         |
| 7 Lennoxtown Place<br>38 Shore Road | PA23 7RF          |                       | 7 Lennoxtown Place Shore Road,<br>Innellan PA23 7RF |         |

| Proposed Address                    | Proposed<br>RM PC | Alternative / Alias         | Current CAG Address                                      | Notes    |
|-------------------------------------|-------------------|-----------------------------|----------------------------------------------------------|----------|
| 8 Lennoxtown Place<br>38 Shore Road | PA23 7RF          |                             | 8 Lennoxtown Place Shore Road,<br>Innellan PA23 7RF      |          |
| 39 Shore Road                       | PA23 7TJ          | Cathkin Place               | Cathkin Place 39 Shore Road, Innellan PA23 7TJ           |          |
| 39A Shore Road                      | PA23 7TJ          | Cathkin Place               | Cathkin Place 39A Shore Road, Innellan PA23 7TJ          |          |
| 39C Shore Road                      | PA23 7TJ          | Cathkin Place               | Cathkin Place 39C Shore Road, Innellan PA23 7TJ          |          |
| 40 Shore Road                       | PA23 7TJ          | Cloch View Cottage          | Cloch View Cottage Shore Road, Innellan PA23 7TJ         |          |
| 41 Shore Road                       | PA23 7TJ          | Craigielea Cottage          | Craigielea Cottage Shore Road, Innellan PA23 7TJ         |          |
| 42 Shore Road                       | PA23 7TJ          | Holmlea Cottage             | Holmlea Cottage Shore Road, Innellan PA23 7TJ            |          |
| 43 Shore Road                       | PA23 7TJ          |                             | 43 Shore Road, Innellan PA23 7TJ                         | Derelict |
| 43A Shore Road                      | PA23 7TJ          |                             | Prospect Place The Lido Shore Road,<br>Innellan PA23 7TJ | Derelict |
| 44 Shore Road                       | PA23 7TJ          | Osborne Hotel               | Osborne Hotel Shore Road, Innellan<br>PA23 7TJ           |          |
| 45 Shore Road                       | PA23 7TJ          | Lower Flat, Castleton North | Castleton 45 Shore Road, Innellan PA23 7TJ               |          |
| 45A Shore Road                      | PA23 7TJ          | Lower Flat, Castleton South | Castleton 45A Shore Road, Innellan PA23 7TJ              |          |
| 45B Shore Road                      | PA23 7TJ          | Top Flat, Castleton North   | Castleton North 45B Shore Road,<br>Innellan PA23 7TJ     |          |
| 45C Shore Road                      | PA23 7TJ          | Top Flat, Castleton South   | Castleton South 45C Shore Road,<br>Innellan PA23 7TJ     |          |
| 46 Shore Road                       | PA23 7TJ          | Lower Flat, Castleton Villa | Castleton Villa 46 Shore Road, Innellan PA23 7TJ         |          |
| 46A Shore Road                      | PA23 7TJ          | Upper Flat, Castleton Villa | Castleton Villa 46A Shore Road, Innellan PA23 7TJ        |          |
| 46B Shore Road                      | PA23 7TJ          | Rowantree                   | Rowantree 46B Shore Road, Innellan PA23 7TJ              |          |
| 47 Shore Road                       | PA23 7TJ          | Cliff Cottage               | Cliff Cottage Shore Road, Innellan PA23<br>7TJ           |          |

| Proposed Address                     | Proposed<br>RM PC | Alternative / Alias                            | Current CAG Address                                    | Notes                           |
|--------------------------------------|-------------------|------------------------------------------------|--------------------------------------------------------|---------------------------------|
| 48 Shore Road                        | PA23 7TJ          | Benvula                                        | Benvula 48 Shore Road, Innellan PA23 7TJ               |                                 |
| 48A Shore Road                       | PA23 7TJ          | Benvula                                        | Benvula 48A Shore Road, Innellan PA23 7TJ              |                                 |
| 48B Shore Road                       | PA23 7TJ          | Benvula                                        | Benvula 48B Shore Road, Innellan PA23 7TJ              |                                 |
| 48C Shore Road                       | PA23 7TJ          | Benvula                                        | Benvula 48C Shore Road, Innellan PA23 7TJ              |                                 |
| 48D Shore Road                       | PA23 7TJ          | Benvula                                        | Benvula 48D Shore Road, Innellan PA23 7TJ              |                                 |
| 48E Shore Road                       | PA23 7TJ          | Benvula                                        | Benvula 48E Shore Road, Innellan PA23<br>7TJ           |                                 |
| 48G Shore Road                       | PA23 7TJ          | Benvula                                        | Benvula Buildings 48G Shore Road,<br>Innellan PA23 7TJ |                                 |
| 1 McLennan Cottages<br>49 Shore Road | PA23 7TJ          |                                                | 1 Mclennan Cottages Shore Road,<br>Innellan PA23 7TJ   |                                 |
| 2 McLennan Cottages<br>49 Shore Road | PA23 7TJ          |                                                | 2 Mclennan Cottages Shore Road,<br>Innellan PA23 7TJ   |                                 |
| 3 McLennan Cottages<br>49 Shore Road | PA23 7TJ          |                                                | 3 Mclennan Cottages Shore Road,<br>Innellan PA23 7TJ   |                                 |
| 4 McLennan Cottages 49<br>Shore Road | PA23 7TJ          |                                                | 4 Mclennan Cottages Shore Road,<br>Innellan PA23 7TJ   |                                 |
| 5 McLennan Cottages 49<br>Shore Road | PA23 7TJ          |                                                | 5 Mclennan Cottages Shore Road,<br>Innellan PA23 7TJ   |                                 |
| 51 Shore Road                        | PA23 7TH          | Innellan Public Hall                           | 51 Shore Road, Innellan PA23 7TH                       | Returned (Public Hall)          |
| 52 Shore Road                        | PA23 7TH          | Strathclyde Police, Innellan Police<br>Station | 52 Shore Road, Innellan PA23 7TH                       |                                 |
| 52A Shore Road                       | PA23 7TH          | Police House                                   | 52A Shore Road, Innellan PA23 7TH                      |                                 |
| 53 Shore Road                        | Vacant Site       |                                                | Former Mcewans Garage Shore Road, Innellan             | Number reserved for vacant site |
| 54 Shore Road                        | PA23 7TH          | Dunadd                                         | Dunadd 54 Shore Road, Innellan PA23<br>7TH             |                                 |
| 55 Shore Road                        | PA23 7TP          | Old Bank House                                 | Bank House Shore Road, Innellan PA23<br>7TP            |                                 |