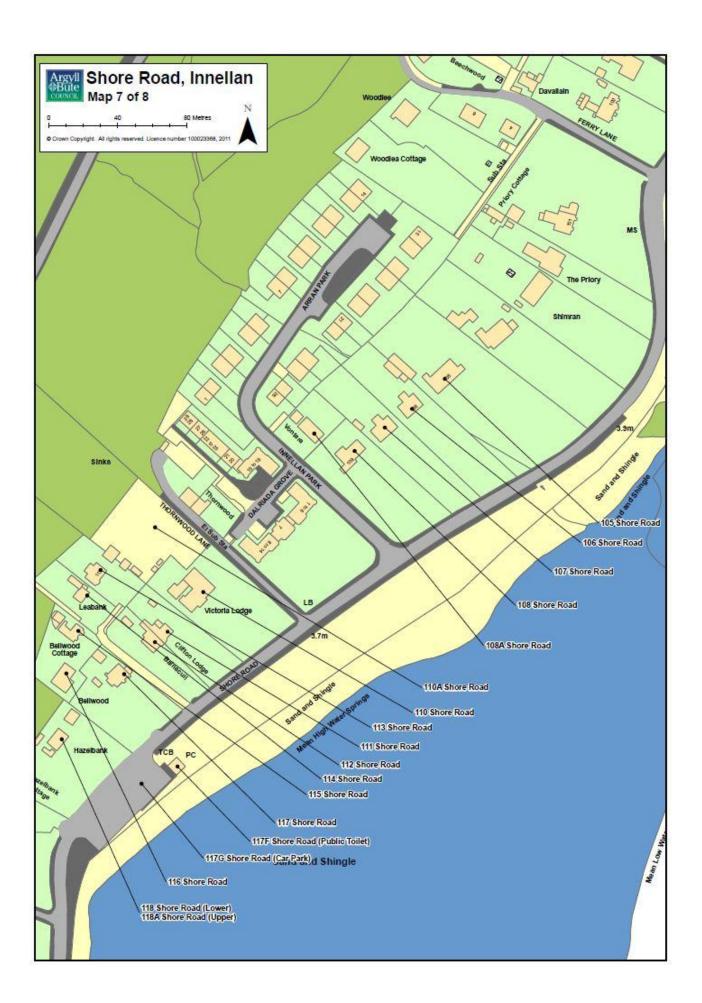

## CIVIC GOVERNMENT (SCOTLAND) ACT 1982 – SECTION 97 STREET NAMING AND NUMBERING - SHORE ROAD, INNELLAN

#### 1 SUMMARY

- 1.1 Argyll and Bute Council has been advised of various addressing issues in Shore Road, Innellan and, as a result, addressing changes are proposed under the above Act.
- 1.2 This report details the issues raised, the consultation which took place, the representations received and the proposed addresses to be allocated to Shore Road.

- 3.17 Royal Mail will record the numbers allocated to the properties and hold the house name as an 'alias'. This means that the address displayed on the Royal Mail website would be, for example, "130 Shore Road" rather than "Seaview, 130 Shore Road". "Seaview" would be held against number 130 in the Royal Mail Postcode Address File (PAF) but is only available for internal Royal Mail use i.e. for the local delivery office. Other users of the Postcode Address File will only see "130 Shore Road".
- 3.18 Finally, Royal Mail noted that the proposals will have an effect on Pier Road addresses. Royal Mail will contact the four addresses on Pier Road which will require a postcode change.
- 3.19 DABVJB are happy to follow the suggested renumbering but would prefer to amend the Council Tax List and the Electoral Register (ER) in tandem in the autumn to coincide with the new ER published in early December.
- 3.20 DABVJB also commented on six non-addressable properties which they would like numbered based on their actual location. Numbers are allocated as follows:
  - Car Park (Innellan Pier) 50
  - Septic Tank 1 (Scottish Water) 73F
  - Septic Tank 2 (Scottish Water) 93F
  - Public Toilet (Sandy Beach) 117F
  - Car Park (Sandy Beach) 117G
  - Septic Tank 3 (Scottish Water) 126F

The suffixes applied to the numbers allow for further subdivision of the properties at 73, 93, 117 and 126, which would take priority over these non-addressable properties.