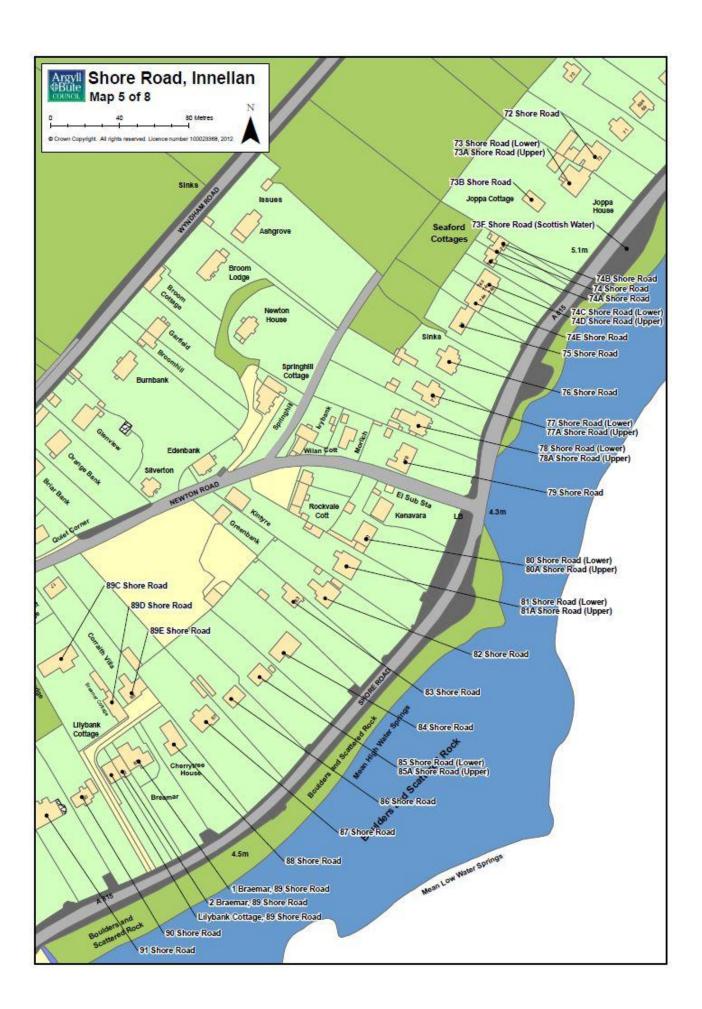

## CIVIC GOVERNMENT (SCOTLAND) ACT 1982 – SECTION 97 STREET NAMING AND NUMBERING - SHORE ROAD, INNELLAN

#### 1 SUMMARY

- 1.1 Argyll and Bute Council has been advised of various addressing issues in Shore Road, Innellan and, as a result, addressing changes are proposed under the above Act.
- 1.2 This report details the issues raised, the consultation which took place, the representations received and the proposed addresses to be allocated to Shore Road.

- 3.17 Royal Mail will record the numbers allocated to the properties and hold the house name as an 'alias'. This means that the address displayed on the Royal Mail website would be, for example, "130 Shore Road" rather than "Seaview, 130 Shore Road". "Seaview" would be held against number 130 in the Royal Mail Postcode Address File (PAF) but is only available for internal Royal Mail use i.e. for the local delivery office. Other users of the Postcode Address File will only see "130 Shore Road".
- 3.18 Finally, Royal Mail noted that the proposals will have an effect on Pier Road addresses. Royal Mail will contact the four addresses on Pier Road which will require a postcode change.
- 3.19 DABVJB are happy to follow the suggested renumbering but would prefer to amend the Council Tax List and the Electoral Register (ER) in tandem in the autumn to coincide with the new ER published in early December.
- 3.20 DABVJB also commented on six non-addressable properties which they would like numbered based on their actual location. Numbers are allocated as follows:
  - Car Park (Innellan Pier) 50
  - Septic Tank 1 (Scottish Water) 73F
  - Septic Tank 2 (Scottish Water) 93F
  - Public Toilet (Sandy Beach) 117F
  - Car Park (Sandy Beach) 117G
  - Septic Tank 3 (Scottish Water) 126F

The suffixes applied to the numbers allow for further subdivision of the properties at 73, 93, 117 and 126, which would take priority over these non-addressable properties.